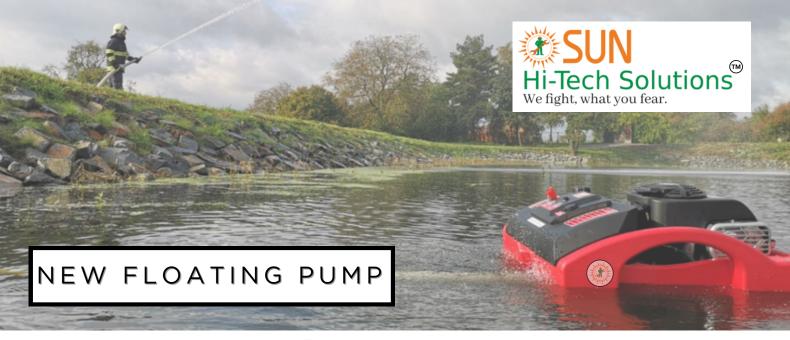

## **Model: SHTS-FP1000**

## Performance 1000 LPM

& 4,3 bar officially certified

New floating pump SIF - FP-1000 with a superb new design and the highest performance in its category.

Perfect solution for pumping water from natural sources and filling up water tenders. Efficient helper for firefighters and wherever a rapid intervention is required (municipal services, forests, buildings or construction companies).

## **USE FOR:**

☐ Filling up water tenders • Drainage of flooded areas • Extinguishing fires

| PARAMETERS            |                            |                 |                    |
|-----------------------|----------------------------|-----------------|--------------------|
| Nominal max. output   | 1000 LPM                   | Starting system | RecoilStart        |
| Nominal max. pressure | 4,3 bar                    | Tank capacity   | 1.5 L              |
| Pumping head          | Up to 43 m of water column | Pump Body       | Aluminium          |
| Outlet diameter       | 63 mm                      | Engine          | 6.9hp              |
| Min. suction depth    | 15 mm                      | Weight          | 28 kg              |
| Engine                | B & S / Honda / Ha-ko      | Dimensions      | 750 x 520 x 400 mm |