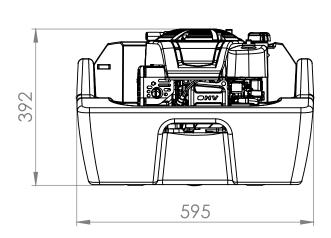

## **USE FOR:**

☐ Filling up water tenders • Drainage of flooded areas • Extinguishing fires

| PARAMETERS            |                            |                 |                    |
|-----------------------|----------------------------|-----------------|--------------------|
| Nominal max. output   | 1000 LPM                   | Starting system | RecoilStart        |
| Nominal max. pressure | 4,3 bar                    | Tank capacity   | 1.5 L              |
| Pumping head          | Up to 43 m of water column | Pump Body       | Aluminium          |
| Outlet diameter       | 63 mm                      | Engine          | 6.9hp              |
| Min. suction depth    | 15 mm                      | Weight          | 28 kg              |
| Engine                | B & S / Honda / Ha-ko      | Dimensions      | 750 x 520 x 400 mm |