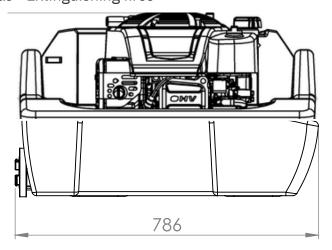

## **USE FOR:**

☐ Filling up water tenders • Drainage of flooded areas • Extinguishing fires

| PARAMETERS            |                            |                 |                    |
|-----------------------|----------------------------|-----------------|--------------------|
| Nominal max. output   | 1000 LPM                   | Starting system | RecoilStart        |
| Nominal max. pressure | 4,3 bar                    | Tank capacity   | 1.5 L              |
| Pumping head          | Up to 43 m of water column | Pump Body       | Aluminium          |
| Outlet diameter       | 63 mm                      | Engine          | 6.9hp              |
| Min. suction depth    | 15 mm                      | Weight          | 28 kg              |
| Engine                | B & S / Honda / Ha-ko      | Dimensions      | 750 x 520 x 400 mm |